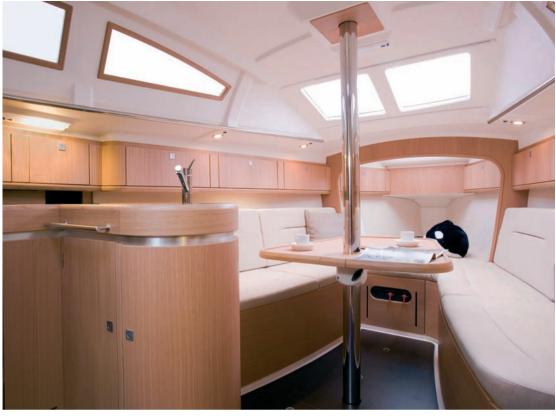

Below deck, a stylish and exclusive interior awaits you, light and airy thanks to the panoramic window and a uniquely generous space. The finish in oak wood veneer in combination with light coloured Alcantara behind the seats and in the forward cabin, Italian style tap and a high quality upholstery gives this yacht an exclusive look.