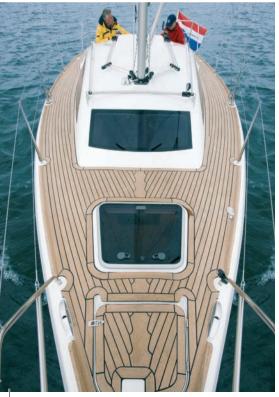

The whole deck and cockpit seats are covered with teak wood and foldable cleats come as standard. An easy to trim 7/8 fractional rig with a large sail area and a partially battened mainsail with integrated cover that can be reefed entirely from the cockpit guarantees a high speed potential.