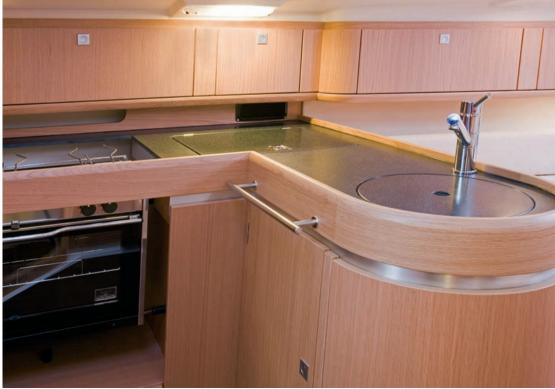

Below deck, a stylish and exclusive interior awaits you, light and airy thanks to the panoramic window and a uniquely generous space. The finish in oak wood veneer in combination with light coloured Alcantara behind the seats and in the forward cabin, Italian style tap and a high quality upholstery gives this yacht an exclusive look.