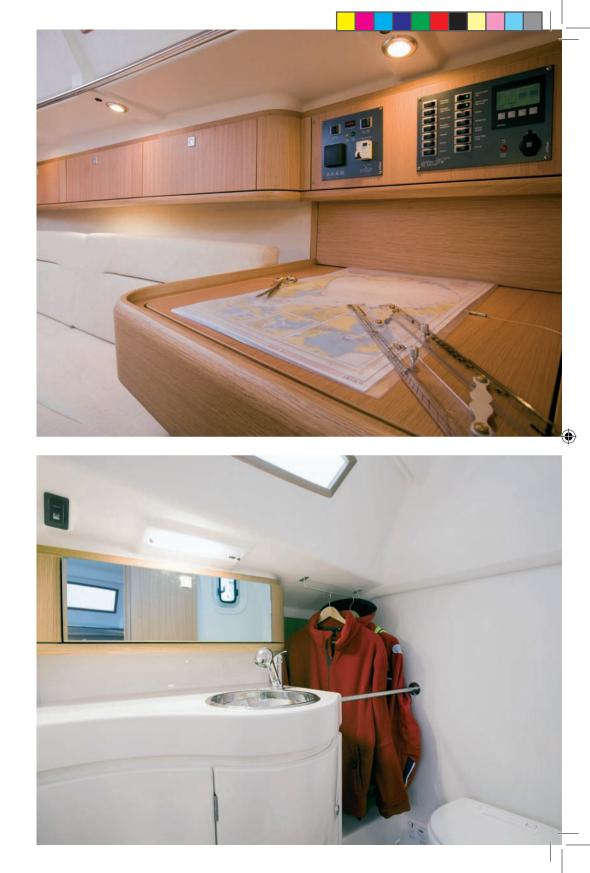

Below deck, a stylish and exclusive interior awaits you, light and airy thanks to the panoramic window and a uniquely generous space. The finish in oak wood veneer in combination with light coloured Alcantara behind the seats and in the forward cabin, Italian style tap and a high quality upholstery gives this yacht an exclusive look.