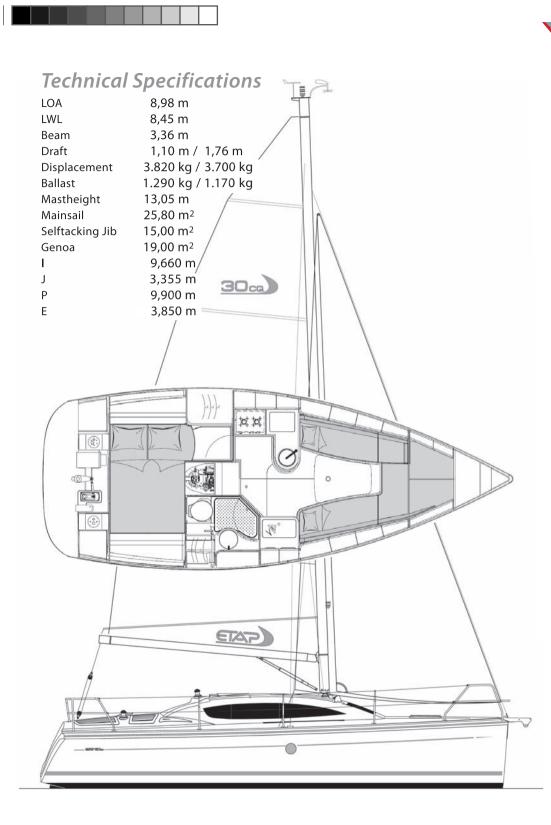

The whole deck and cockpit seats are covered with teak wood and foldable cleats come as standard. An easy to trim 7/8 fractional rig with a large sail area and a partially battened mainsail with integrated cover that can be reefed entirely from the cockpit guarantees a high speed potential.

Below deck, a stylish and exclusive interior awaits you, light and airy thanks to the panoramic window and a uniquely generous space. The finish in oak wood veneer in combination with light coloured Alcantara behind the seats and in the forward cabin, Italian style tap and a high quality upholstery gives this yacht an exclusive look.