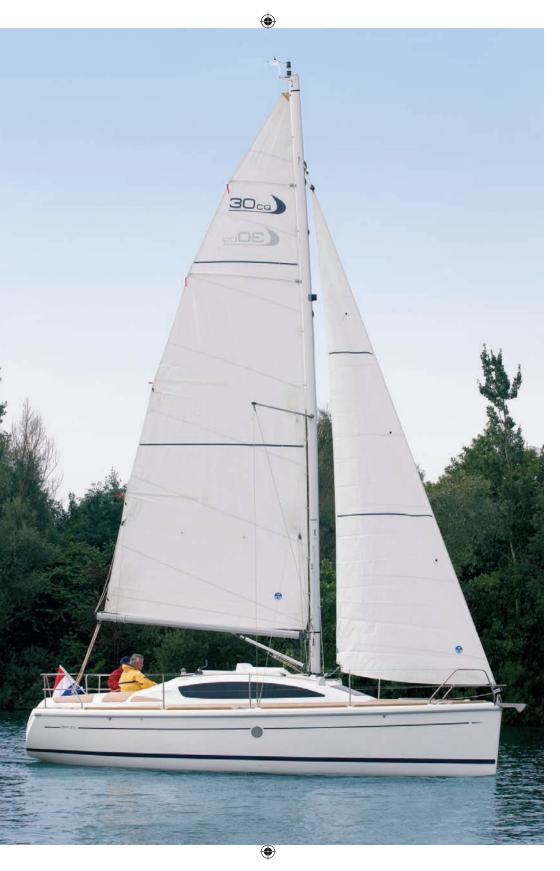

## Superb Performance, in grand comfort.

The newest yacht of ETAP will surprise you with a unique combination of outstanding sailing performance and extraordinary comfort, both on deck and in the beautifully crafted interior.

The whole deck and cockpit seats are covered with teak wood and foldable cleats come as standard. An easy to trim 7/8 fractional rig with a large sail area and a partially battened mainsail with integrated cover that can be reefed entirely from the cockpit guarantees a high speed potential.