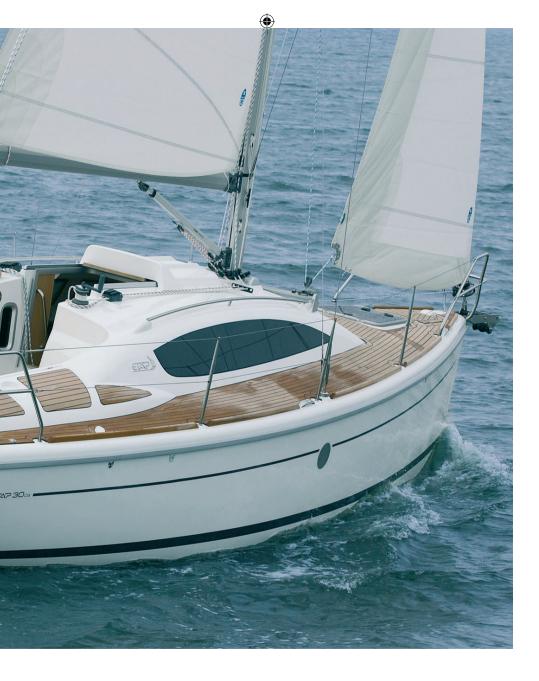

## Superb Performance, in grand comfort.

The newest yacht of ETAP will surprise you with a unique combination of outstanding sailing performance and extraordinary comfort, both on deck and in the beautifully crafted interior.

The whole deck and cockpit seats are covered with teak wood and foldable cleats come as standard. An easy to trim 7/8 fractional rig with a large sail area and a partially battened mainsail with integrated cover that can be reefed entirely from the cockpit guarantees a high speed potential.