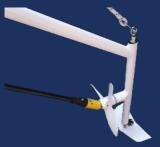

The Sail-Gen's water impeller extracts energy from the yacht's motion through the water.

Quiet and reliable, the Sail-Gen produces enough power to run most, if not all, of your on-board electrics.

Utilising Eclectic Energy's well proven DuoGen-3 technology, the Sail-Gen dedicated water-powered generator is designed specifically to maximise electricity production on passage.

Fully gimbaled mount

Active dive plane for ease of recovery