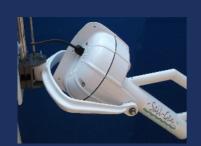

The Sail-Gen's water impeller extracts energy from the yacht's motion through the water.

Quiet and reliable, the Sail-Gen produces enough power to run most, if not all, of your on-board electrics.

Utilising Eclectic Energy's well proven DuoGen-3 technology, the Sail-Gen dedicated water-powered generator is designed specifically to maximise electricity production on passage.

Fully gimbaled mount

Active dive plane for ease of recovery