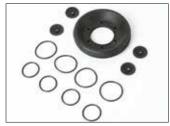

### Service Kits

AK0502 Service Kit with Complete Set of Serviceable Parts for Whale Gusher® Galley Mk 2

#### **Qty Containing**

- 4 Small O-ring
- 4 Valve
- 4 Large O-ring
- 2 Diaphragm

**Note:** This product is now out of production and has been replaced by Whale Gusher® Galley Mk 3 Pump. (See Page 32). No other service kits are available for this pump.