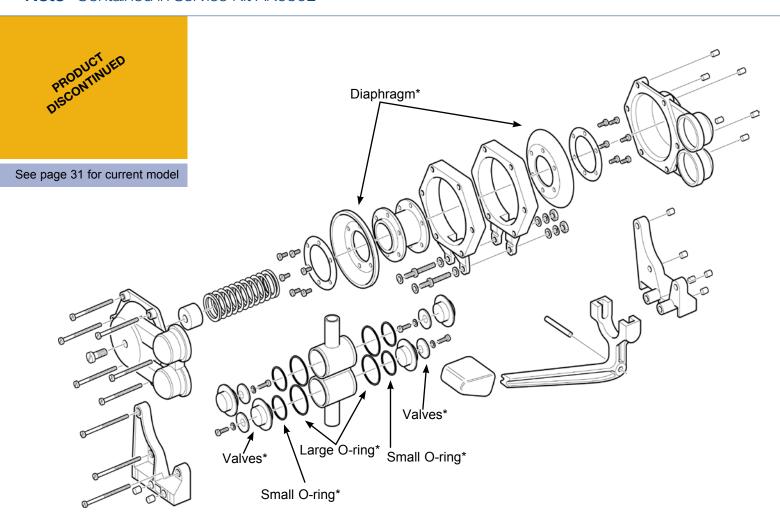

### Gusher® Galley Mk 2 - discontinued in 1984

Note\* Contained in Service Kit AK0502

Pump replaced in 1984 by Gusher® Galley Mk 3 (see page 32). Mk 1 stock is not available

### Service Kits

AK0502 Service Kit with Complete Set of Serviceable Parts for Whale Gusher® Galley Mk 2

#### **Qty Containing**

- 4 Small O-ring
- 4 Valve
- 4 Large O-ring
- 2 Diaphragm

**Note:** This product is now out of production and has been replaced by Whale Gusher® Galley Mk 3 Pump. (See Page 32). No other service kits are available for this pump.