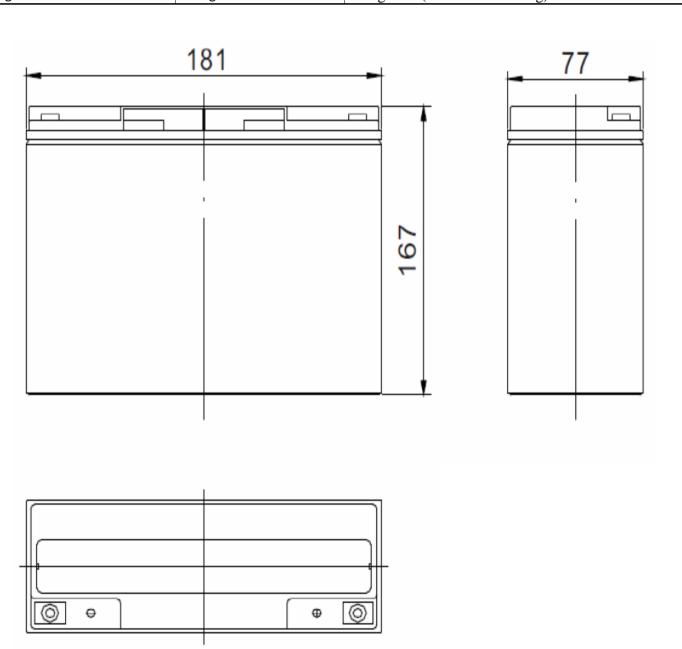

## LP12V20AHB battery specification

|                            | 1.01.01.100.1110                 | 1                                                       |
|----------------------------|----------------------------------|---------------------------------------------------------|
| Model name                 | LP12V20AHB                       | Alternative product marking LP12V-20AH                  |
| Nominal voltage            | 12 V                             | Operating voltage under load is 12.0 V                  |
| Capacity                   | 20 AH                            | +/- 5%                                                  |
| Operating voltage          | max 14.8V - min 11.5V            | At 80% DOD, > 1500 cycles                               |
| Deep discharge voltage     | 11 V                             | The cells is damaged if voltage drops bellow this level |
| Maximal charge voltage     | 15V                              | The cells is damaged if voltage exceeds this level      |
| Optimal discharge current  | < 10 A                           | 0.5 C                                                   |
| Maximal discharge current  | < 60 A                           | 3 C, continuous for max 15 minutes from full charge     |
| Max peak discharge current | < 200 A                          | 10 C, maximal 5 seconds in 1 minute                     |
| Optimal charge current     | < 10 A                           | 0.5 C                                                   |
| Maximal charge current     | < 20 A                           | < 1 C with battery temperature monitoring               |
| Working Temperature        | Charging: >0°C                   | The battery temperature should not increase this level  |
|                            | Discharging: −20°C <b>~</b> 65°C | The battery temperature should not increase this level  |
| Dimensions                 | 181 x 167 x 77                   | Millimeters (tolerance +/- 2 mm)                        |
| Weight                     | 3.4 kg                           | Kilograms (tolerance +/- 150g)                          |