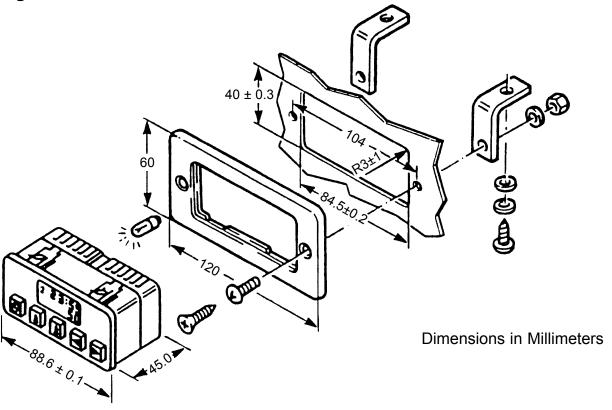

## **Mounting Instructions:**

Dashboard thickness min: 1.5 mm

max: 3.0 mm

The timer can be mounted directly in the dashboard.

#### Dashboard thickness over 3.0 mm:

The timer must be mounted with the Webasto Mounting Frame # 474630

#### Part Numbers for Individual Components:

7-Day Triple Program Digital Timer Model 1529 12-Volt 5010038A
7-Day Triple Program Digital Timer Model 1529 24-Volt 82775A
Adapter Harness 905778

#### **Part Numbers for Timer Kits - includes Adapter Harness:**

7-Day Triple Program Digital Timer Model 1529 12-Volt 905770 7-Day Triple Program Digital Timer Model 1529 24-Volt 905774

For questions concerning these installation instructions or products detailed on this sheet, call: 1-800-555-4518 USA 1-800-667-8900 Canada