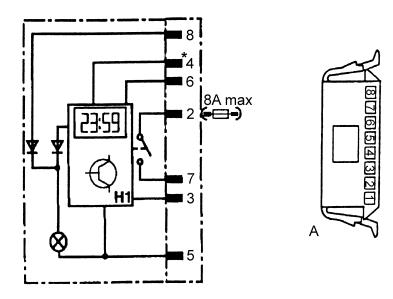

### **Terminal Connections - Timer**

### A-Plug

- (8) Dashlight (optional)
- (\*4) Battery positive or ignition
- Battery positive
- (2) Battery positive
- (7) ON/OFF signal to heater
- (3) Operation/Fault Indicator light positive
- Ground (5)

A-Plug: AMP NO. 929 594-1

Webasto 24984A

AMP No. 925 596-6 Terminal:

Webasto 497037