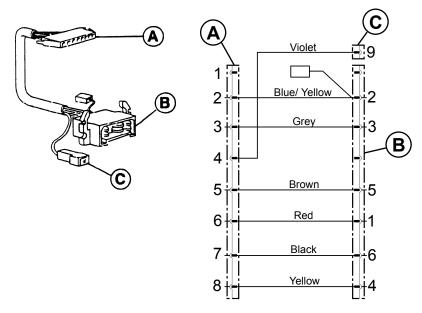

## Adapter Harness Configured for Motorcoach, Transit and School Bus Applications

## C-Plua

(9) Ignition Signal from Vehicle

### **B-Plug**

- (2) 7.5 AMP Fuse: Battery positive
- (3) Operation/Fault Indicator Light positive
- (5) Ground
- (1) Battery positive
- (6) ON/OFF Signal to Heater
- (4) Dash Light (optional)