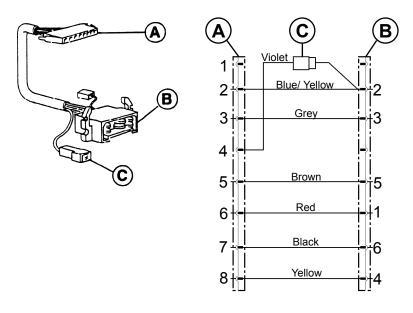

## **Adapter Harness Configured for Truck Installations**

## **B-Plug**

- (2) 7.5 AMP Fuse: Battery positive
- (3) Operation/Fault Indicator Light positive
- (5) Ground
- (1) Battery positive
- (6) ON/OFF Signal to Heater
- (4) Dash Light (optional)